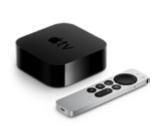

# Apple TV HD

From TV shows, movies and live sports to thousands of games and apps, it's all available on Apple TV. With 32 GB, you can enjoy content from iTunes and apps like Amazon Prime Video, ESPN, Hulu and Netflix – or use the Siri Remote to find just what you want. With the Apple TV App, you can enjoy all your favorite content on iPhone, iPad and Apple TV.