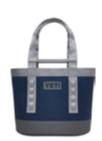

#### **YETI Camino® 35 Carryall**

Tough inside and out, the Camino<sup>®</sup> 35 Carryall features deployable dividers and two interior zippered pockets. Made from waterproof, ultra-durable, and easy-to-clean material, this tote bag is designed to make any adventure's dirty work a little easier. *This product is not a cooler.* 