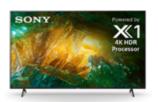

#### Sony 55" 4K Ultra HD Smart LED TV\*

Edge-lit LED produces great picture quality with a sleek slim design. Built-in Wi-Fi connectivity. Remote features built-in YouTube and Netflix buttons so you can quickly access your favorite videos and movies.