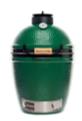

#### **Big Green Egg Grill, Medium**\*

If you cook for a smaller family or gathering, this grill is for you. It's still big enough to accomodate EGGcessories like the convEGGtor and Pizza & Baking Stone. You can cook six burgers, four steaks or a smaller turkey. Weighs 114 pounds.