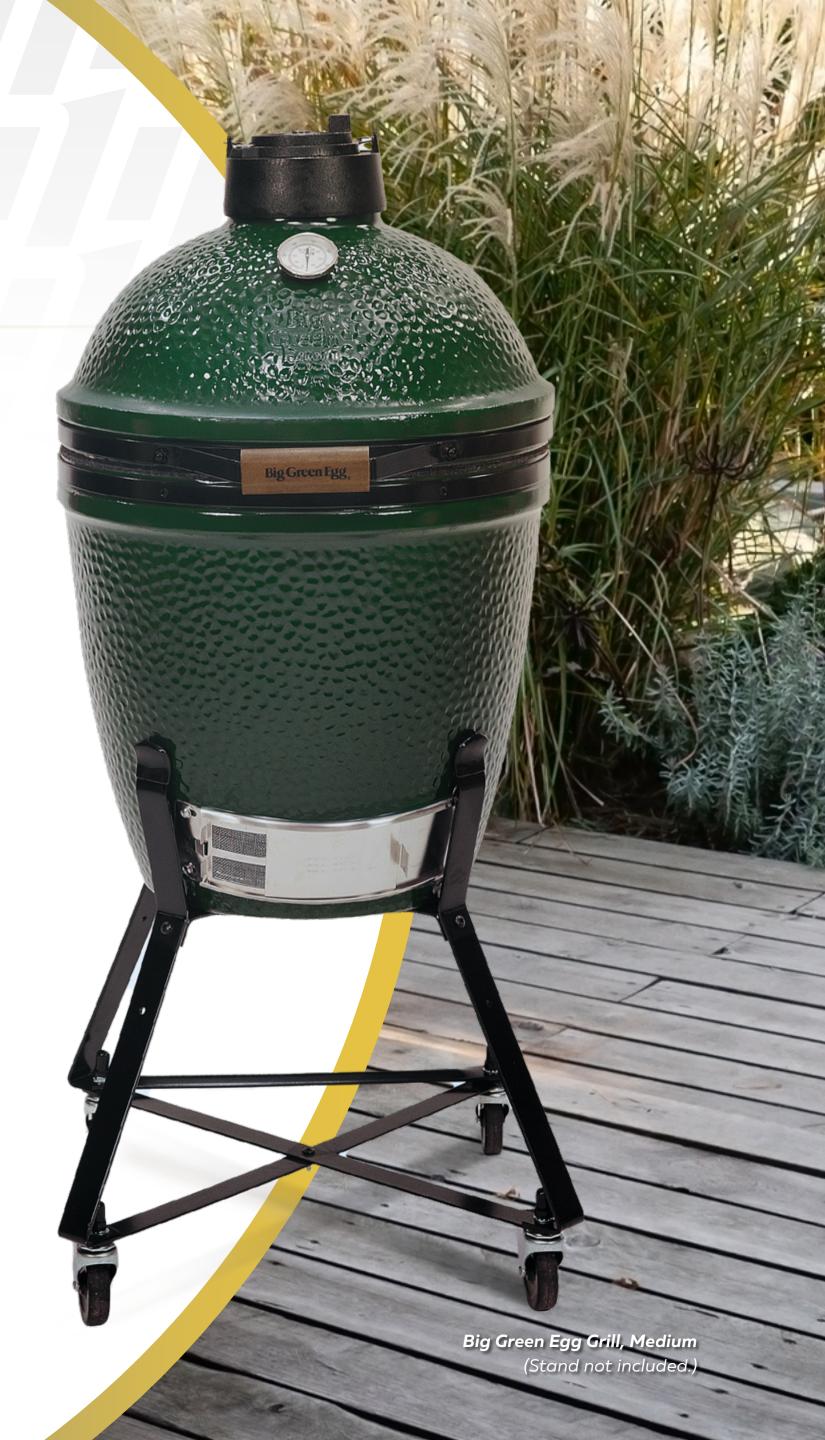

#### **Big Green Egg Grill, Medium**\*

If you cook for a smaller family or gathering, this grill is for you. It's still big enough to accomodate EGGcessories like the convEGGtor and Pizza & Baking Stone. You can cook six burgers, four steaks or a smaller turkey. Weighs 114 pounds.