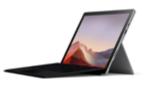

#### Microsoft Surface Pro 7+\*

Ultra-light and versatile. At your desk, on the couch or in the yard, get more done your way with the Surface Pro 7+, featuring a laptop-class Intel® Core™ processor, all-day battery and HD cameras.