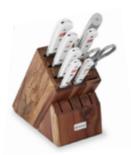

#### Wüsthof Classic White 9-Piece Knife Block Set\*

Update your knife collection with a block set that combines Wüsthof's renowned German craftsmanship with modern, white ergonomic handles. Crafted in the famed cutlery center of Solingen, Germany, this 9-piece set includes durable, versatile essentials for everyday food prep, along with a sustainable acacia wood block for countertop storage. The high-carbon steel blades are hand honed to maintain their razor-sharp edges.