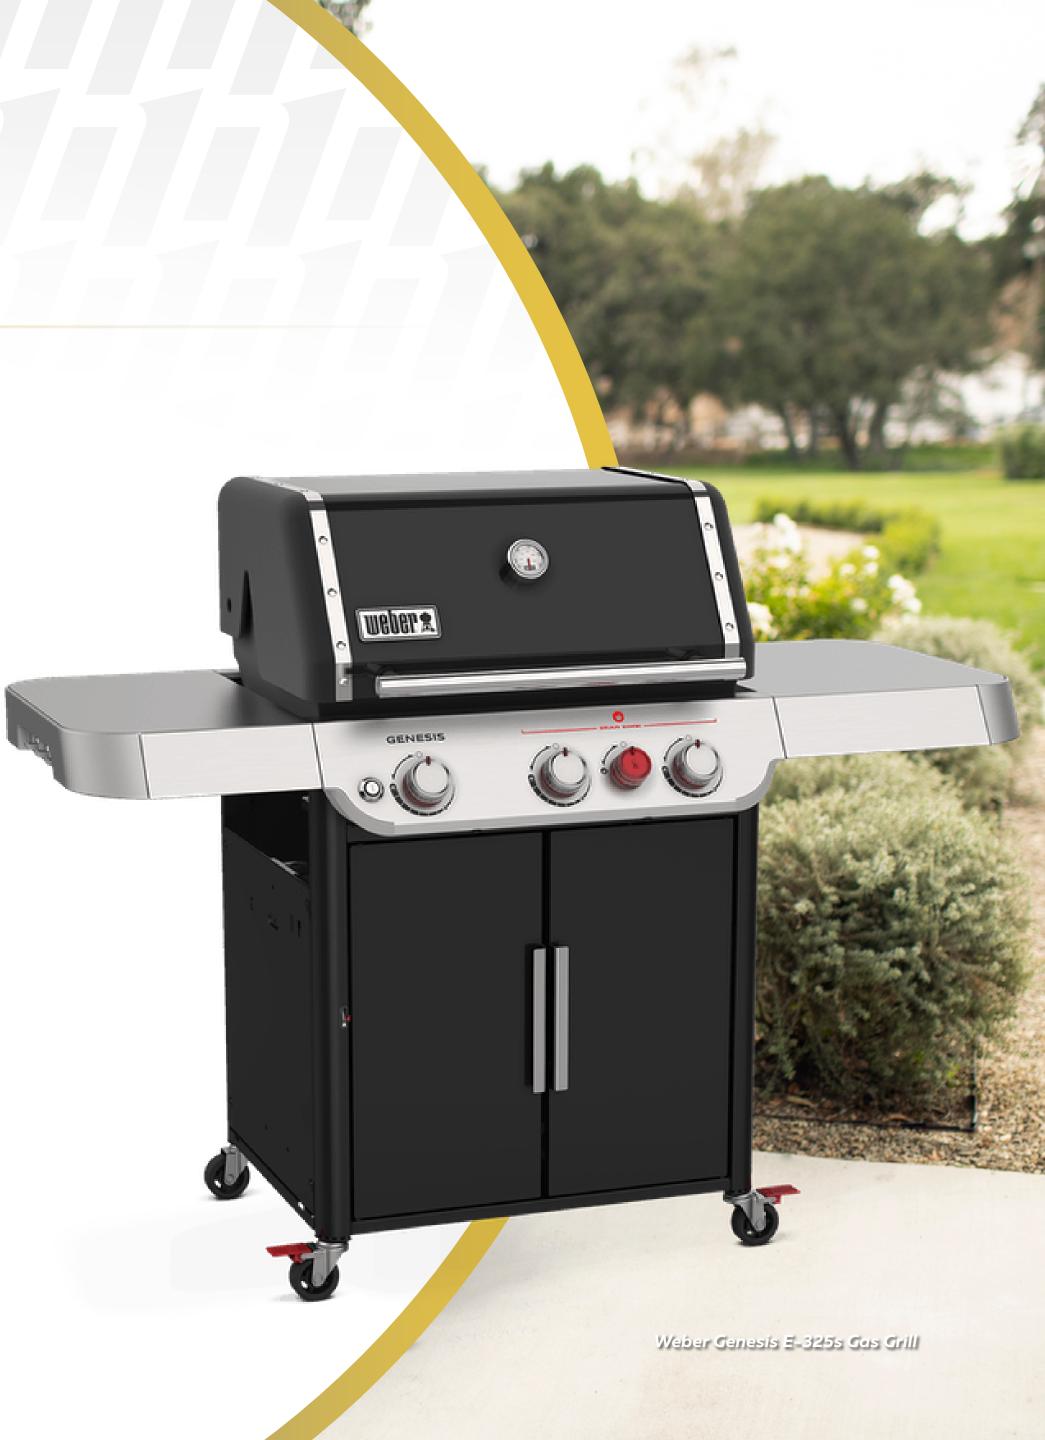

#### Weber Genesis E-325s Gas Grill

A sear station, world-class grilling engine and side burner to simmer barbecue sauce is your recipe for a perfectly grilled meal. Additional premium features include porcelain-enameled, cast-iron cooking grates that retain even heat and are easy to clean. The tuck-away warming rack keeps food warm while the main dish grills underneath. Between cookouts, store your grilling tools and accessories in the enclosed grill cabinet.