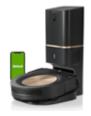

#### iRobot Roomba s9+ (9950)

Forget about vacuuming for months at a time with the Clean Base® Automatic Dirt Disposal that allows the s9+ to empty itself for up to 60 days. With 40x the suction power, the superior 3-stage cleaning system lifts, loosens, then eliminates debris and pet hair from deep within your carpets.