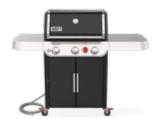

#### Weber Genesis E-325s Gas Grill

A sear station, world-class grilling engine and side burner to simmer barbecue sauce is your recipe for a perfectly grilled meal. Additional premium features include porcelain-enameled, cast-iron cooking grates that retain even heat and are easy to clean. The tuck-away warming rack keeps food warm while the main dish grills underneath. Between cookouts, store your grilling tools and accessories in the enclosed grill cabinet.