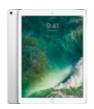

#### Apple 12.9" iPad Pro Wi-Fi 128GB, Silver

12.9" retina LED backlit multi-touch display. 12MP camera with digital zoom up to 5x. Records 4K video. 128GB storage capacity. Four speaker audio and dual microphones. Touch ID security. Wi-Fi connected.