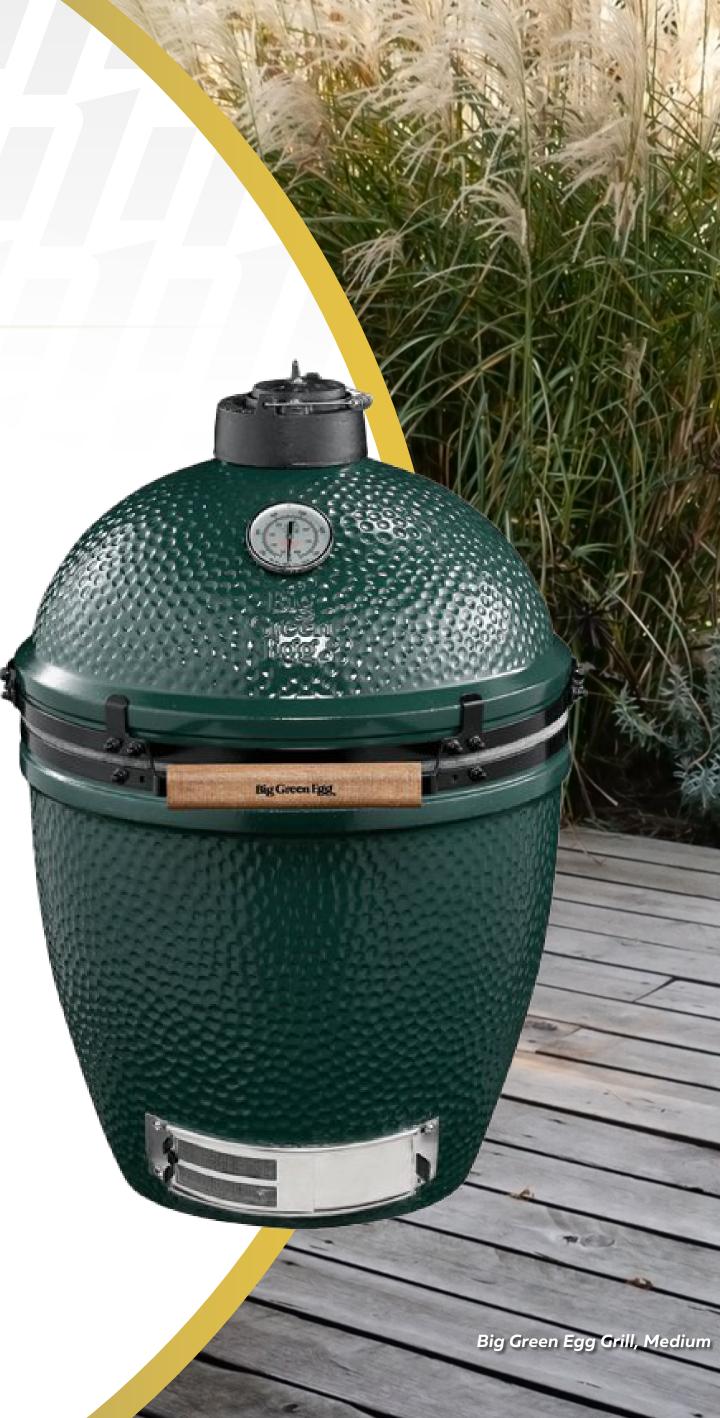

#### Big Green Egg Grill, Medium

If you cook for a smaller family or gathering, this grill is for you. It's still big enough for a convection converter, the convEGGtor, and for pizza and baking stones. You can cook six burgers, four steaks or a smaller turkey. Weighs 114 pounds.