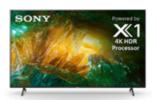

#### Sony 55" 4K Ultra HD Smart LED TV

Edge-lit LED produces great picture quality with a sleek slim design. Built-in Wi-Fi connectivity. Remote features built-in YouTube and Netflix buttons so you can quickly access your favorite videos and movies.