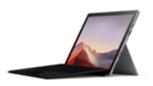

#### Microsoft Surface Pro 7+

Ultra-light and versatile. At your desk, on the couch or in the yard, get more done your way with the Surface Pro 7+, featuring a laptop-class Intel® Core™ processor, all-day battery and HD cameras.