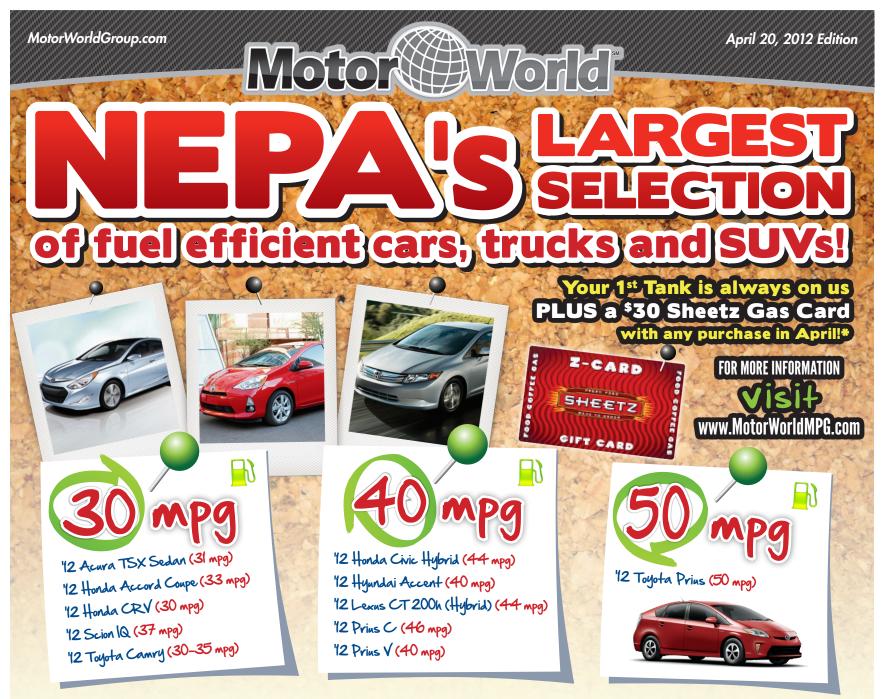

"LIMIT ONE COUPON PER HOUSEHOLD FROM MOTORWORLD. COUPON CAN ONLY BE REDEEMED AT MOTORWORLD. COUPON MAY BE REDEEMED ONLY ONCE. VOID IF COPIED OR TRANSFERRED AND WHERE PROHIBITED OR OTHERWISE RESTRICTED. COUPON MAY NOT BE REPRODUCED, COPIED, PURCHASED, TRADED OR SOLD. NO REFUNDS FOR ANY UNUSED OR PARTIALLY USED COUPONS. IMPROPEN USE CONSTITUTES FRAUD. MOTORWORLD AND ITS AFFILIATED COMPANIES ARE NOT LIABLE FOR ONE LAY TO ANY PRESON OR PROPERTY IN CONNECTION WITH THE USE OF THIS COUPON. DALER RESERVES THE FINAL DECISION TO REDEEM, DSUE OR REFUSE GIFT CARD. BY SIGNING UP POR THIS PROMOTION YOU A GREE TO RECEIVE COMMUNICATIONS RELATED TO THIS PROMOTION. MUST BE 18 OR OLDER WITH VALID US. DRIVER'S LICENSE TO QUALIFY. SIMPPING TO U.S. ADDRESSES ONLY. MAY TAKE UP TO 4 WEEKS TO RECEIVE GIFT CARD.