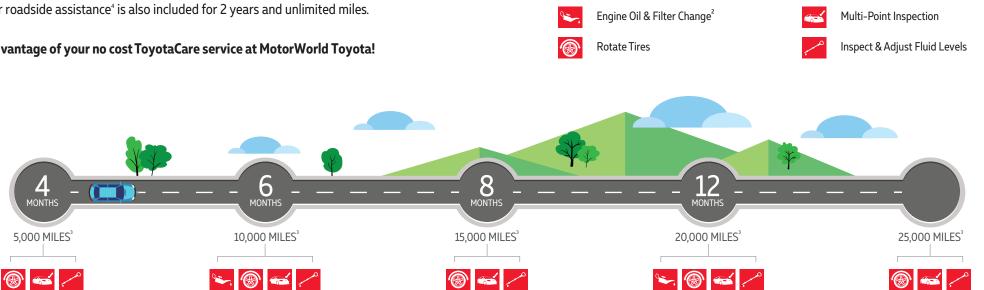

24-hour roadside assistance<sup>4</sup> is also included for 2 years and unlimited miles.

#### Take advantage of your no cost ToyotaCare service at MotorWorld Toyota!

 $\mathbf{P}$ 

ΤΟΥΟΤΑ

#### NO COST MAINTENANCE PLAN

MotorWorld Toyota is devoted to safety and dependability, and proper vehicle maintenance is important to both. ToyotaCare delivers on the following Maintenance Guide<sup>1</sup> services, when required, at no cost for 2 years or 25,000 miles, whichever comes first.

<sup>1</sup> Covers normal factory-scheduled maintenance for 2 years or 25,000 miles, whichever comes first. Certain models require a different maintenance schedule as described in their Maintenance Guide. Excludes those items listed in the Maintenance Guide under Special/Severe Operating Conditions.

<sup>2</sup> Consult the vehicle's Maintenance Guide for factory-recommended service and intervals. Service requirements and intervals vary by model.

<sup>3</sup> MotorWorld Toyota recommends service every 6 months or 5,000 miles. Vehicles serviced based solely on time will receive up to 4 services under the ToyotaCare plan. Certain models require a different maintenance schedule as described in their Maintenance Guide.